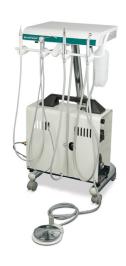

# **Equipment Maintenance**

Whether you are looking to prolong the life of your valuable equipment or prepare for an RCVS inspection, our experienced team can help.

## **Anaesthetic Equipment**



### **Dental Unit**



#### **Autoclave**

including WSE & PVI (Written Scheme of Examination & Pressure Vessel Inspection)



## **Operating Table**



#### and much more ...

# Servicing

products per visit:

- 1 £300.00
- 2 £400.00
- 3 £500.00
- 4 £600.00
- 5 £680.00
- 6 £760.00
- 7 £840.00
- 8 £920.00
- 9 £1,000.00
- 10 £1,080.00

We can service and repair most makes and models of equipment.



|           | st a quotation for your practice, or to<br>be returned to your Area Sales Man |                                     | omplete the form below or call us on 020 8891 2007.<br>ckemeyer.co.uk |
|-----------|-------------------------------------------------------------------------------|-------------------------------------|-----------------------------------------------------------------------|
| Name   Pr