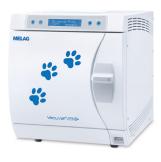

#### **Autoclave**

including WSE & PVI (Written Scheme of Examination & Pressure Vessel Inspection)