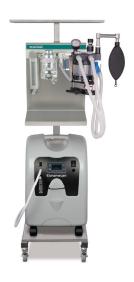

# **Equipment Maintenance**

Whether you are looking to prolong the life of your valuable equipment or prepare for an RCVS inspection, our experienced team can help.

## **Anaesthetic Equipment**



### **Dental Unit**



#### **Autoclave**

including WSE & PVI (Written Scheme of Examination & Pressure Vessel Inspection)



## **Operating Table**



#### and much more ...

# Servicing

products per visit:

- 1 £300.00
- 2 £400.00
- 3 £500.00
- 4 £600.00
- 5 £680.00
- 6 £760.00
- 7 £840.00
- 8 £920.00
- 9 £1,000.00
- 10 £1,080.00

We can service and repair most makes and models of equipment.



|           | st a quotation for your practice, or to<br>be returned to your Area Sales Man |                                     | omplete the form below or call us on 020 8891 2007.<br>ckemeyer.co.uk |
|-----------|-------------------------------------------------------------------------------|-------------------------------------|-------------------------------------------------------------